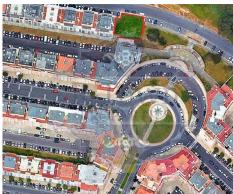

## Plot of land for building 11 floors (Rio de Mouro)

Plot of land with an area of 360 m² for construction of collective housing building with 11 floors and a half above the sill quota and 3 and a half below, 26 fires (7 T2, 17 T3 and 2 T4), 270 m2 for 3 commercial units, with 360 m2 of implantation area.

3,590 m2 of construction area for housing, 360 m2 of basement parking for 26 garages, 22 parking spaces.

Very well located on Avenida do Parque in Fitares, Rio de Mouro.

Distance 300m from Fitares Shopping and Pingo Doce. Consolidated zone.