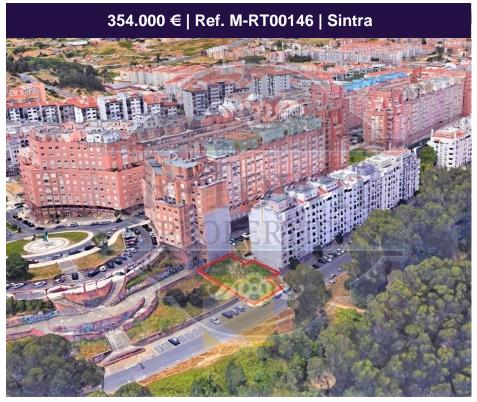

## Plot of land for building 11 floors (Rio de Mouro)

Plot of land with an area of 360 m² for construction of collective housing building with 11 floors and a half above the sill quota and 3 and a half below, 26 fires (7 T2, 17 T3 and 2 T4), 270 m2 for 3 commercial units, with 360 m2 of implantation area.

3,590 m2 of construction area for housing, 360 m2 of basement parking for 26 garages, 22 parking spaces.

Very well located on Avenida do Parque in Fitares, Rio de Mouro.

Distance 300m from Fitares Shopping and Pingo Doce. Consolidated zone.