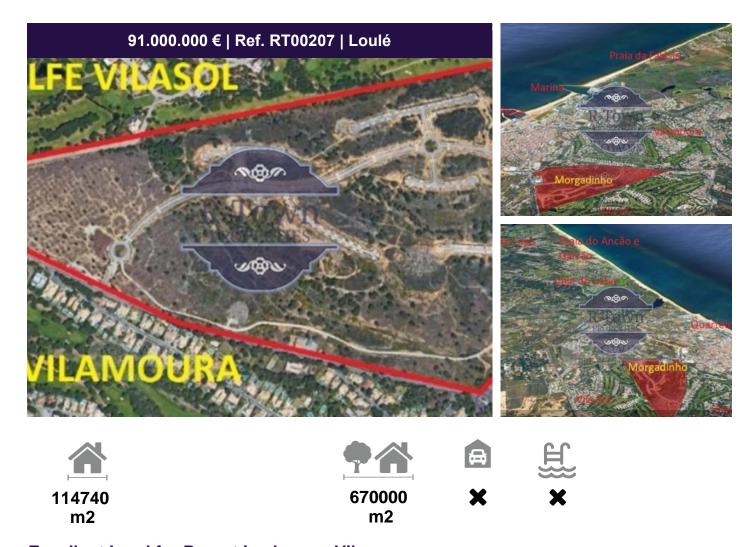

## **Excellent Land for Resort in algarve -Vilamoura**

Vilamoura Golf & Garden Resort, which is located in Quinta do Morgadinho very close to Vila Sol Golf & Resort in Vilamoura is a large-scale project covering more than 67 hectares, allowing a gross construction area of 114,740 m<sup>2</sup>.

It is located near the north entrance of Quarteira, just 5 minutes from Vilamoura, with good accessibility given the proximity of Via do Infante and EN125.

The project is located in an area of great prestige called Golden Triangle - Quinta do Lago, Vale do Lobo and Almancil about 5 minutes from the Marina and Vilamoura beach.