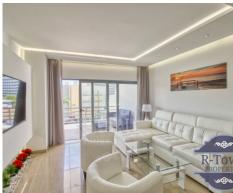

Apartment located in the center of Vilamoura, close to restaurants, bars, shops and supermarkets, medical clinic. The marina is a five-minute walk away, as is the beach.

The apartment has 87 m2, consists of entrance 3 m2, social bathroom, with shower 3 m2, bedroom with private bathroom with the area of 24 m2 and terrace with 9 m2, kitchen, open space, living and dining room with the area of 36 m2 and terraces with 12 m2, air conditioning. It includes private parking space in the basement and storage room with 7 m2.

decorated with suspended ceiling and LED lights.

AMI: 16340

TEL: (+351) 966 236 680<sup>1</sup> | Email: info@rtownproperties.com