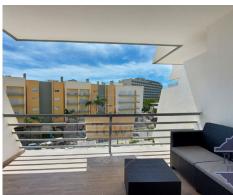

Apartment located in the center of Vilamoura, close to restaurants, bars, shops and supermarkets, medical clinic. The marina is a five-minute walk away, as is the beach.

The apartment has 87 m2, consists of entrance 3 m2, social bathroom, with shower 3 m2, bedroom with private bathroom with the area of 24 m2 and terrace with 9 m2, kitchen, open space, living and dining room with the area of 36 m2 and terraces with 12 m2, air conditioning. It includes private parking space in the basement and storage room with 7 m2.