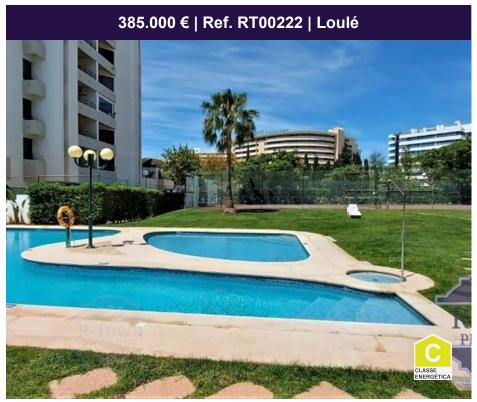

Apartment located in the center of Vilamoura, close to restaurants, bars, shops and supermarkets, medical clinic. The marina is a five-minute walk away, as is the beach.

The apartment has 87 m2, consists of entrance 3 m2, social bathroom, with shower 3 m2, bedroom with private bathroom with the area of 24 m2 and terrace with 9 m2, kitchen, open space, living and dining room with the area of 36 m2 and terraces with 12 m2, air conditioning. It includes private parking space in the basement and storage room with 7 m2.